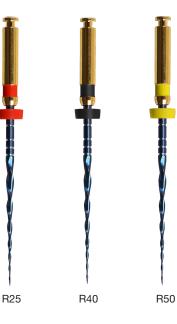

----------------------------------------------------------------------------------------------------------------------------------------------------------------------------------------------------------------------------------------------------------------------------------------------------------------|
| Canal<br>Retreatment | <ul> <li>» Remove Gutta Percha materials in the coronal third with Gate Drills</li> <li>» Use R25 by a brushing motion against lateral walls until working length has been reached</li> <li>» If it has the resistance, do not apply the pressure</li> </ul>                                                                                                                         |

» Remove the instrument from the canal and reapply the solvent and try again

## PACKAGES







Pkg. of 6

## **GUTTA PERCHA POINTS & PAPER POINTS DIA-PRO R**

» Dia-Pro R is designed to be used to complement Dia-XR Blue Files.

**Root Canal** Filling

Gutta Percha Points







## DiaDent Group International (Korea & International)

16, Osongsaengmyeong 4-ro, Osong-eup, Heungdeok-gu Cheongju-si Chungcheong buk-do, South Korea (28161) Tel 82-43-266-2315 Fax 82-43-262-8658 E-mail diadent@diadent.co.kr www.diadent.co.kr



REF 2022/04/06 [REV.0]