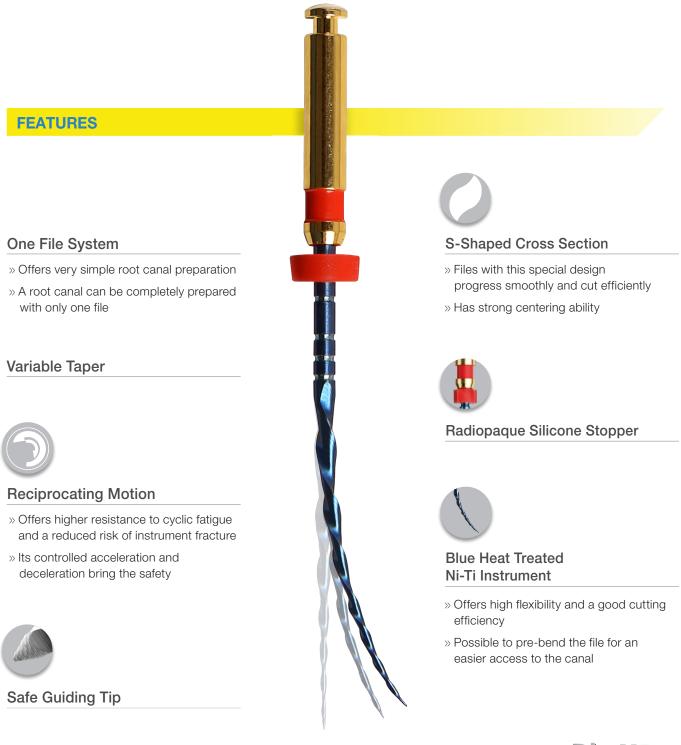

Dia-XR Blue Files are designed for one file shaping and made by Nickel Titanium with a blue heat treatment. Dia-XR Blue Files allow a greater flexibility enabling a safer and smoother canal preparation procedure and a wider range of clinical cases.