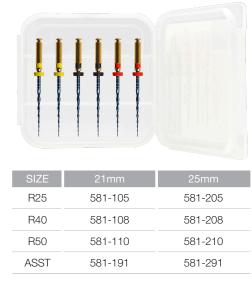

--------------------------------------------------------------------------------------------------------------------------------------------------------------------------------------------------------------------------------------------------------------------------------------------------------------|
| Canal<br>Retreatment | <ul> <li>» Remove Gutta Percha materials in the coronal third with Gate Drills</li> <li>» Use R25 by a brushing motion against lateral walls until working length has been reached</li> <li>» If it has the resistance, do not apply the pressure</li> </ul>                                                                                                                         |

» Remove the instrument from the canal and reapply the solvent and try again

## PACKAGES







Pkg. of 6

## **GUTTA PERCHA POINTS & PAPER POINTS DIA-PRO R**

» Dia-Pro R is designed to be used to complement Dia-XR Blue Files.

**Root Canal** Filling

Gutta Percha Points







## DiaDent Group International (Korea & International)

16, Osongsaengmyeong 4-ro, Osong-eup, Heungdeok-gu Cheongju-si Chungcheong buk-do, South Korea (28161) Tel 82-43-266-2315 Fax 82-43-262-8658 E-mail diadent@diadent.co.kr www.diadent.co.kr



REF 2022/04/06 [REV.0]